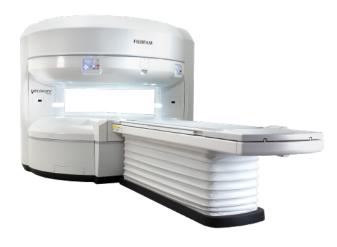

## OASIS VELOCITY

## High performance true open MRI

The patient satisfaction advantages of true high field Open MRI combined with cutting edge reconstruction software and workflow-engineered RF coils. Sensitive RF coils and powerful imaging system architecture deliver high image quality and high-field throughput.

## **Product Highlights**

- IP-RAPID: Accelerated 2D scans for all body parts, accelerated 3D TOF MRA boosts SNR for excellent image quality
- Integrated RF coil technology
- 16 channel RF system
- 33 mT/m, 100 T/m/s gradients
- Blanket coil technology provides maximum convenience, flexibility, comfort and performance
- 82 cm wide table with 20 cm lateral movement and 660 lb capacity accommodates patients of all sizes