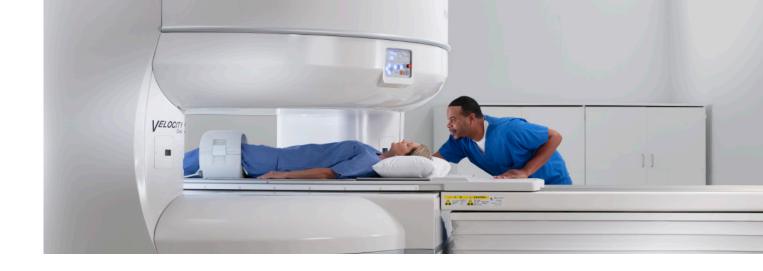

## High performance true open MRI

The patient satisfaction advantages of true high field Open MRI combined with cutting edge reconstruction software and workflow-engineered RF coils. Sensitive RF coils and powerful imaging system architecture deliver high image quality and high-field throughput.

Differentiate your practice, increase your volume, enhance your imaging excellence with Velocity.

## **Product Highlights**

- IP-RAPID: Accelerated 2D scans for all body parts, accelerated 3D TOF MRA boosts SNR for excellent image quality
- Integrated RF coil technology
- 16 channel RF system
- 33 mT/m, 100 T/m/s gradients
- Blanket coil technology provides maximum convenience, flexibility, comfort and performance
- 82 cm wide table with 20 cm lateral movement and 660 lb capacity accommodates patients of all sizes