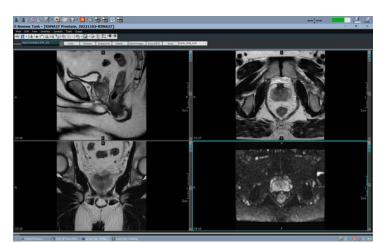

## **Echelon Synergy**

Accelerated imaging and Deep Learning Reconstruction reduce study times 50%+\*

Prostate: Hi res 2:40 sequences and DWI

Brain: 4:39 total sequence time

\*Compared to previous generation 1.5T