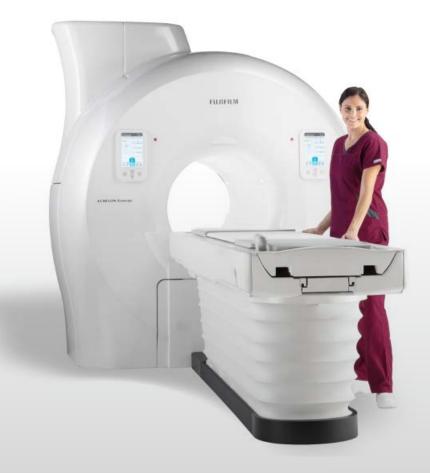

## **Echelon Synergy**

Workflow

Quality

Capability

| Field Strength             | 1.5T                                                                                              | High field for image quality and capability plus higher order shimming for fat suppression excellence    |
|----------------------------|---------------------------------------------------------------------------------------------------|----------------------------------------------------------------------------------------------------------|
| Gradient Capability        | 33mT/m, 130 T/m/sec                                                                               | Image resolution and short scan times                                                                    |
| RF System                  | 32 channels                                                                                       | High sensitivity and parallel imaging support                                                            |
| Accelerated imaging        | IP-RAPID                                                                                          | Parallel imaging combined with noise removal for fastest acquisition                                     |
| Advanced<br>reconstruction | Synergy DLR                                                                                       | Deep Learning Reconstruction removes noise<br>and enables shortest exams with excellent<br>image quality |
| Workflow enhancing system  | <b>SynergyDrive</b> multiple on-gantry controls, <b>AutoExam</b> one touch laser-less positioning | Operator workflow benefits                                                                               |