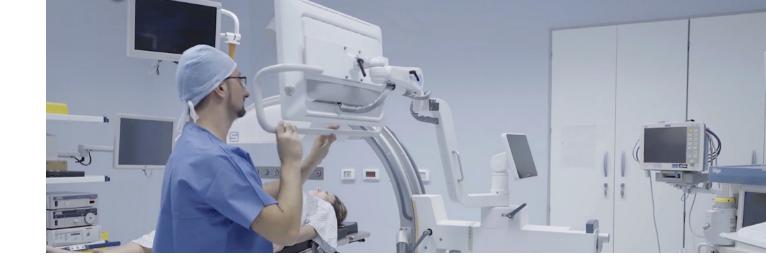

## Persona CS

Compact all-in-one c-arm for ASCs, orthopedic & pain management

**Advanced c-arm solution** designed for rapid single unit positioning within even the tightest OR environments. 5 kW of power this compact c-arm is perfectly balanced to provide superior x-ray performance without compromising on maneuverability.

- Compact all-in-one design with integrated surgical viewing & tech control displays
- Larger opening and significantly lighter than typical systems in its class.
- Streamlined design with light easy versatility for tight work spaces