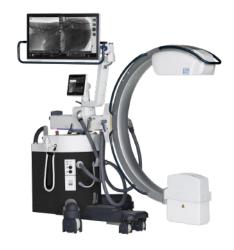

## Persona CS

Compact all-in-one c-arm for ASCs, orthopedic & pain management

**Advanced c-arm solution** designed for rapid single unit positioning within even the tightest OR environments. 5 kW of power this compact c-arm is perfectly balanced to provide superior x-ray performance without compromising on maneuverability.

## **Product Highlights**

- dRF detector 30 cm or 21 cm, large FOV, low dose high IQ
- dRF dedicated radiography mode high resolution static x-rays, simplify procedure time pre- & post- imaging with one system
- Light, easy positioning, large 81 cm arc for easy access & precise positioning
- Automated Low Dose Organ Programs
- DSA digital subtraction, vascular package for angiography