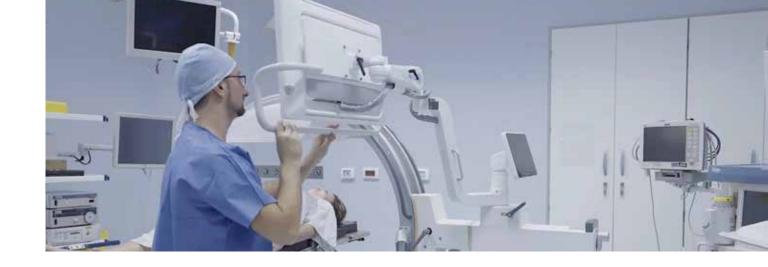

## Compact all-in-one C-arm for ASCs, orthopedic & pain management

Advanced C-arm solution designed for rapid single unit positioning even within the tightest OR environments. With 2.8-5 kW power this compact c-arm is perfectly balanced to provide exceptional imaging performance without compromising maneuverability.

## **Product Highlights**

- Streamlined design with light easy versatility for tight workspaces
- Compact all-in-one system with integrated surgical viewing & technologist control displays
- Largest opening and significantly lighter than typical systems in its class
- 30 cm or 21 cm dRF detector, large FOV, low dose, high image quality
- Dedicated radiography mode produces high resolution static x-rays for pre- & post- imaging to simplify procedure times with one system
- Light, easy positioning, large 81 cm opening for easy access & precise positioning

## Category exclusive features

- Dual lasers at tube & detector
- Stay in place arm positioning
- 81 cm largest opening in its class
- Only system w/+65° to -95° orbital rotation
- Only battery free system