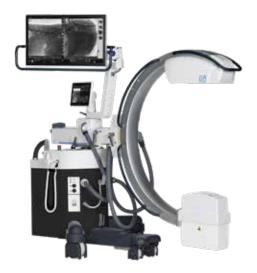

## Compact all-in-one C-arm for ASCs, orthopedic & pain management

Advanced C-arm solution designed for rapid single unit positioning even within the tightest OR environments. With 2.8-5 kW power this compact c-arm is perfectly balanced to provide exceptional imaging performance without compromising maneuverability.

## **Product Highlights**

- Streamlined design with light easy versatility for tight workspaces
- Compact all-in-one system with integrated surgical viewing & technologist control displays
- Largest opening and significantly lighter than typical systems in its class
- 30 cm or 21 cm dRF detector, large FOV, low dose, high image quality
- Dedicated radiography mode produces high resolution static x-rays for pre- & post- imaging to simplify procedure times with one system
- Light, easy positioning, large 81 cm opening for easy access & precise positioning

## Category exclusive features

- Dual lasers at tube & detector
- Stay in place arm positioning
- 81 cm largest opening in its class
- Only system w/+65° to -95° orbital rotation
- Only battery free system