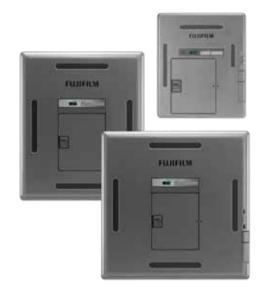

## Glass-free premium digital radiography detectors

The world's first glass-free and lightest DR detector with patented ISS capture technology and antibacterial coating. High durability, enhanced IQ and gentle dose for busy caseloads and mobile applications.

## Product highlights

- 25-40% lighter than previous models
- Glass-free design and magnesium alloy casing provides lightweight with durability to withstand up to 683 lbs. patient weight
- ISS capture circuitry produces 20-60% higher detail at lower dose compared to conventional designs
- Fujifilm's exclusive Hydro AG antibacterial coating assists infection controls to help prevent HAIs
- Smoother, sleeker, sealed design with tapered edges simplifies wipe downs, positioning and patient comfort
- Secure, fast, easy wireless image acquisition