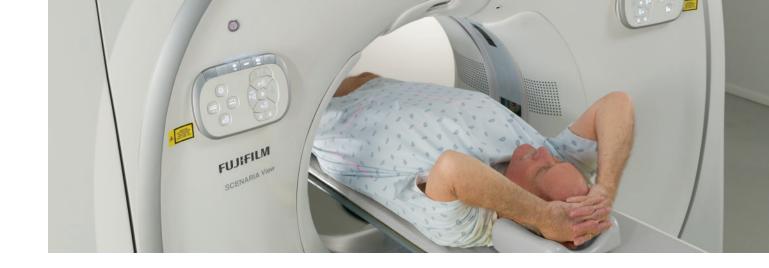

## A powerful premium performance 128-slice CT solution

Scenaria View CT is for radiology departments, ED's and outpatient centers that need dependable radiology applications capabilities with available advanced applications modules for interventional CT, extended coverage Shuttle Scanning (for perfusion exams), cardiac CTA and dual energy examinations.

Scenaria View features a novel lateral shift table with ±10 cm shift range and Fujifilm's advanced iterative reconstruction, Intelli IPV for dose reduction with natural image texture.