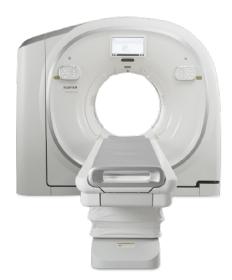

## **SCENARIA View**

## A powerful premium performance 128-slice CT solution

Scenaria View CT is for radiology departments, ED's and outpatient centers that need dependable radiology applications capabilities with available advanced applications modules for interventional CT, extended coverage Shuttle Scanning (for perfusion exams), cardiac CTA and dual energy examinations.

## **Product Highlights**

• Table capacity: 550 lbs.

Bore Size: 80 cmSlice Count: 64/128Field of View: 50 cm

• Rotation Speed: 0.35 sec

 Metal Artifact Reduction: HiMAR Plus (standard)