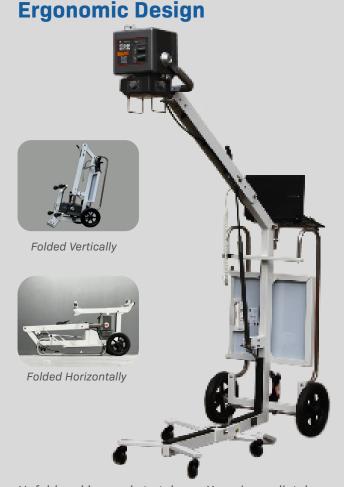

Versatile Imaging. On-the-go.

Lighter, more maneuverable, and better protected than the competition, TruePortable™ was designed specifically with portable provider technologists in mind. The TruePortable™ can be maneuvered easily up stairs, in tight areas, and underneath beds.

## **Premium Protection**

TruePortable<sup>TM</sup> combines portability, durability, power, and advanced image processing to provide exceptional images. We built TruePortable<sup>TM</sup> with protection of your investment in mind. Protective encasements and carry bag protect your detector and laptop during transportation and use.

Unfold and be ready to take an X-ray immediately

User-Friendly Design

Simple & Fast Workflow

**Convenient Diagnosis** Function