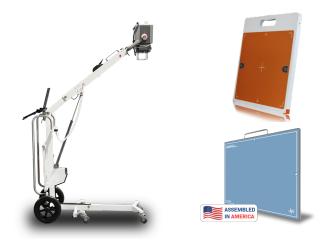

# **Choose Your PACS**

ExamVue Duo

14"x17" Wireless

**ExamVue Duo Package** 

Laptop

Workstation

LAN PACS

# **Powerful & Versatile**

- 92lbs/41.7kg (Generator and Stand)
- 140µm CsI panel
- 2.7 kW generator
- Control techniques directly from laptop