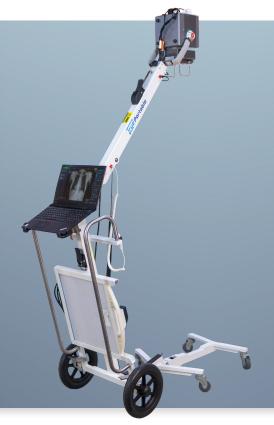

Versatile Imaging. On-the-go.

Lighter, more maneuverable, and better protected than the competition, TruePortable™ was designed specifically with portable provider technologists in mind. The TruePortable™ can be maneuvered easily up stairs, in tight areas, and underneath beds.

## **Premium Protection**

TruePortable<sup>TM</sup> combines portability, durability, power, and advanced image processing to provide exceptional images. We built TruePortable<sup>TM</sup> with protection of your investment in mind. Protective encasements and carry bag protect your detector and laptop during transportation and use.