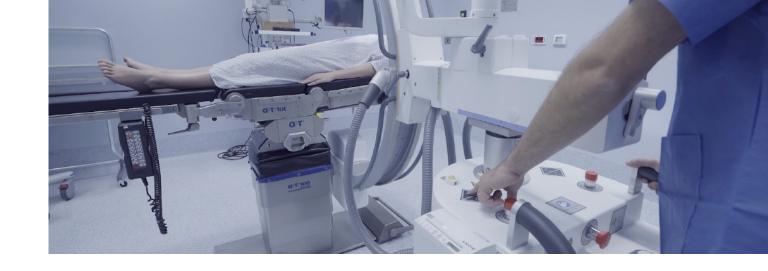

## Persona C

Full Size C-Arm - go anywhere, do anything with 20 kW of power

**Mobile fluoroscopy solution** with removable grid and dedicated 'radiography mode' for high quality still imaging. Designed for easy, precise navigation and imaging across a broad range of diagnostic imaging and minimally invasive surgical procedures.

- Full-size high-power multi-function
- Optimized for surgical guidance
- Separate tech and surgeon's consoles
- Dedicated dual display surgical viewing console
- Built on DR flat panel technology for ultra-low dose fluoroscopy and vascular imaging
- Streamlined design with light easy versatility for tight work spaces

## **Product Highlights**

- dRF detector 30 cm or 21 cm, large FOV, low dose and high image quality
- Dedicated radiography mode high resolution static x-rays, simplify procedure time pre- & post- imaging with one system
- Light, easy positioning, large 81 cm arc for easy access and precise positioning
- Automated low dose organ programs
- DSA digital subtraction, vascular package for angiography