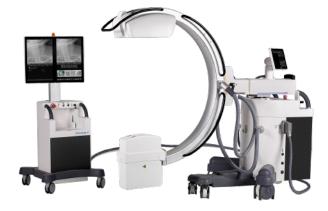

## Persona C

Full Size C-Arm - go anywhere, do anything with 20 kW of power

**Mobile fluoroscopy solution** with removable grid and dedicated 'radiography mode' for high quality still imaging. Designed for easy, precise navigation and imaging across a broad range of diagnostic imaging and minimally invasive surgical procedures.

- Full-size high-power multi-function
- Optimized for surgical guidance
- Separate tech and surgeon's consoles
- Dedicated dual display surgical viewing console
- Built on DR flat panel technology for ultra-low dose fluoroscopy and vascular imaging
- Streamlined design with light easy versatility for tight work spaces

## **Product Highlights**

- dRF detector 30 cm or 21 cm, large FOV, low dose and high image quality
- Dedicated radiography mode high resolution static x-rays, simplify procedure time pre- & post- imaging with one system
- Light, easy positioning, large 81 cm arc for easy access and precise positioning
- Automated low dose organ programs
- DSA digital subtraction, vascular package for angiography